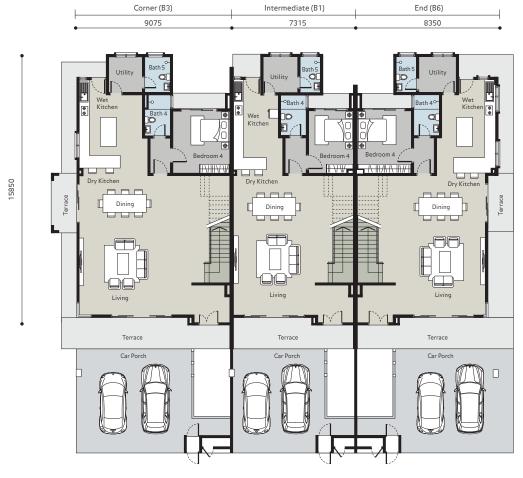

## TYPE B

4+1 Bedrooms & 5 Bathrooms

72 units

#### Built-up Area:

• 3,304 sf. | Corner • 2,557 sf. | Intermediate • 2,932 sf. | End

# TYPE B TYPICAL FLOOR PLANS

FIRST FLOOR

GROUND FLOOR