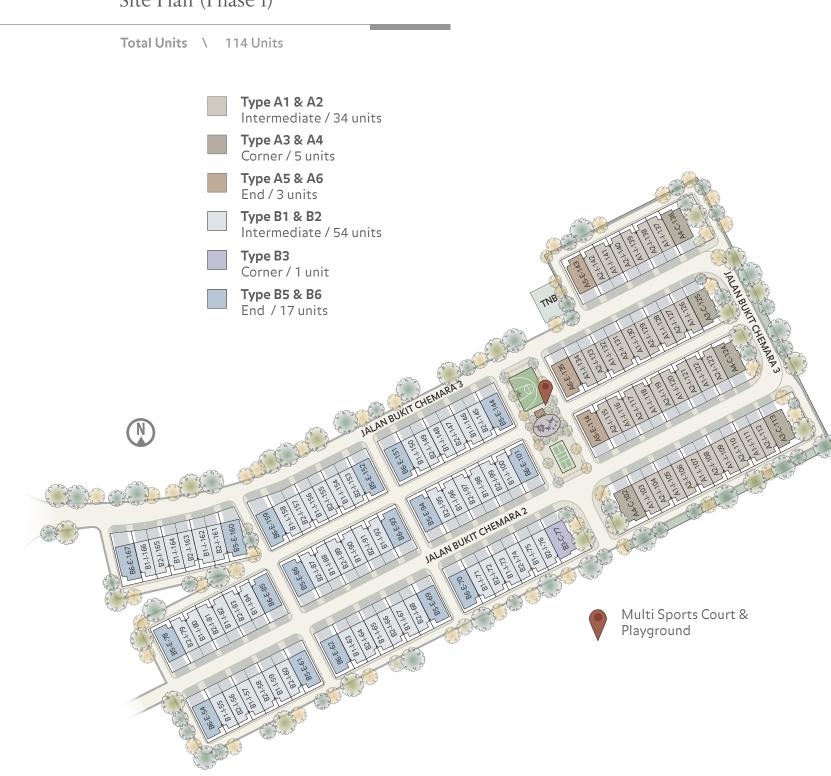

Luxurious in size, the spaciousness adds to the drama and airy lightness, ensuring that no matter guest or resident, everyone who walks into the dining room is suitably impressed.







### The Personal Sanctuary

Siphonia homes boast of 4+1 bedrooms and 5 bathrooms. Substantial in size and featuring laminated timber floors on the first floor, these private retreats are flexible enough for a range of lifestyles. The master bedroom has an additional screened balcony, blurring the lines between the indoors and out, as well as a luxurious walk-in wardrobe.





#### Master Layout Plan

- A Entrance
- B LakeC Amphitheatre
- D Play Area
- Community Pavilion
- F Viewing Deck
- **G** Multi Sports Court & Playground
- H Linear Garden
- Surau



### SIPHONIA

SUPERLINK

#### Site Plan (Phase 1)



## TYPE A

4+1 Bedrooms & 5 Bathrooms
42 units

#### Built-up Area:

• 3,304 sf. | Corner • 2,557 sf. | Intermediate • 2,932 sf. | End





# TYPE A TYPICAL FLOOR PLANS

FIRST FLOOR



#### SPECIFICATIONS

|                          |                               | D : 6 10                                                        |                 |    |
|--------------------------|-------------------------------|-----------------------------------------------------------------|-----------------|----|
| Structure                |                               | Reinforced Concret                                              |                 |    |
| Wall                     |                               | Masonry wall                                                    |