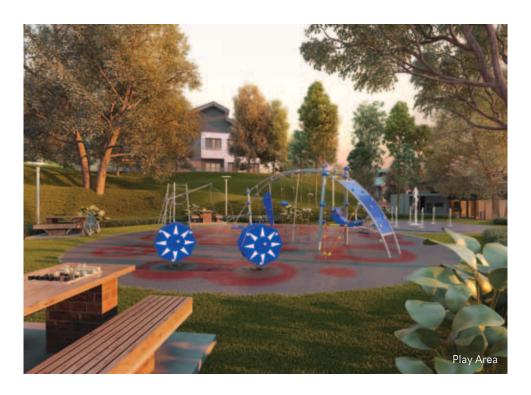

### Restful Surroundings Prompt Peace And Serenity

Striking a balance between the tropical and the contemporary, Chemara Hills accentuates the beauty of Mother Nature while maintaining effortless modernity. Leafy canopy trees and blossoming shrubs populate the neighbourhood. Playgrounds and pocket parks scattered throughout makes the appreciation of natural beauty a mere stone's throw from the homes.

#### Master Layout Plan

- A Entrance
- B LakeC Amphitheatre
- D Play Area
- Community Pavilion
- F Viewing Deck
- **G** Multi Sports Court & Playground
- H Linear Garden
- Surau