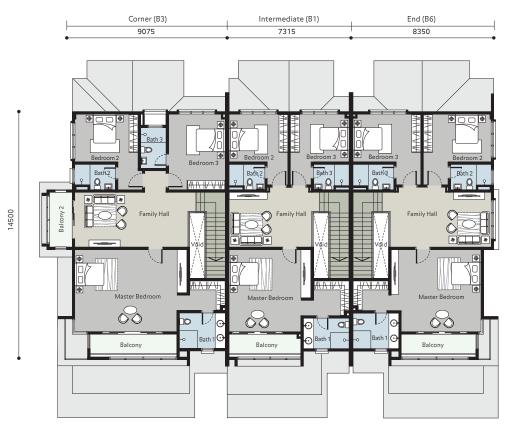

## TYPE B

4+1 Bedrooms & 5 Bathrooms

72 units

#### Built-up Area:

• 3,304 sf. | Corner • 2,557 sf. | Intermediate • 2,932 sf. | End

# TYPE B TYPICAL FLOOR PLANS

FIRST FLOOR

GROUND FLOOR