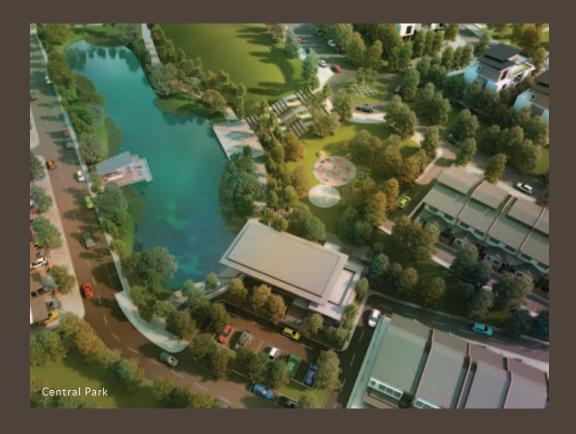

### Diverse Choices For Discerning Tastes

Generous allocation of land for leisure and recreation are the hallmark of Chemara Hills. The Central Park, located on a lushly landscaped plateau, is a haven for children to roam free, while the gently-terraced Amphitheatre is a natural community centre, where residents can stroll, read, play and be entertained.

#### Master Layout Plan

- A Entrance
- B LakeC Amphitheatre
- D Play Area
- Community Pavilion
- F Viewing Deck
- **G** Multi Sports Court & Playground
- H Linear Garden
- Surau