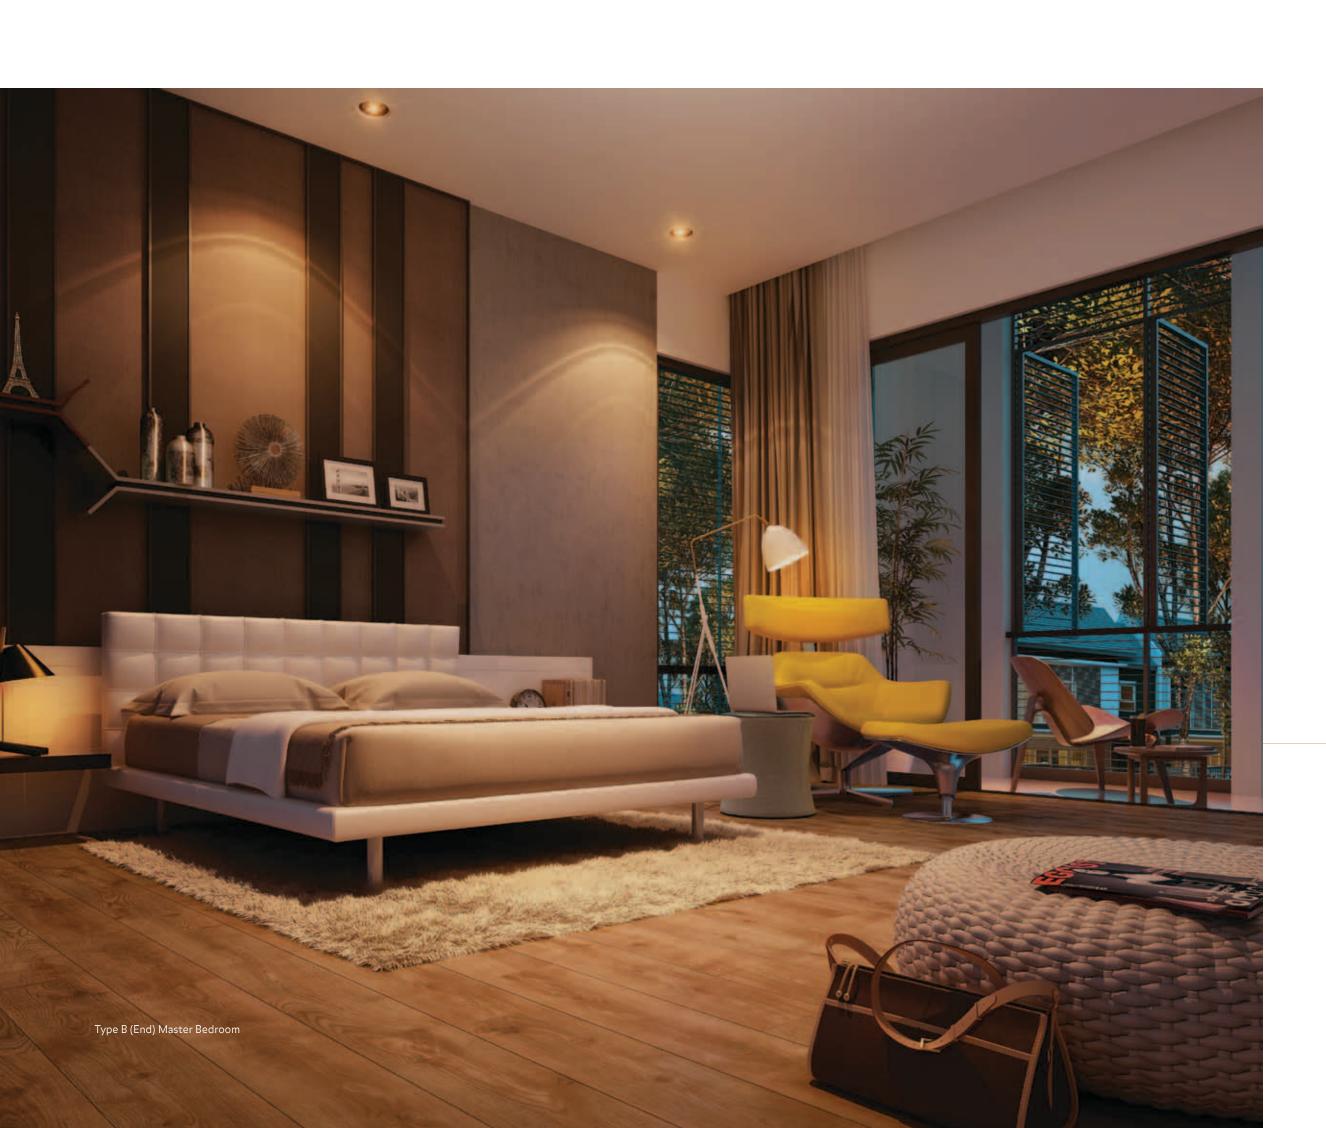

### The Personal Sanctuary

Siphonia homes boast of 4+1 bedrooms and 5 bathrooms. Substantial in size and featuring laminated timber floors on the first floor, these private retreats are flexible enough for a range of lifestyles. The master bedroom has an additional screened balcony, blurring the lines between the indoors and out, as well as a luxurious walk-in wardrobe.