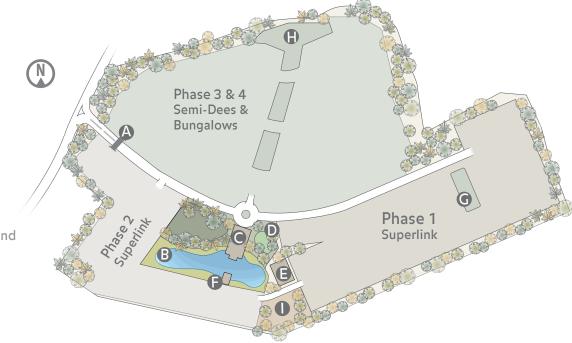

#### Master Layout Plan

- A Entrance
- B LakeC Amphitheatre
- D Play Area
- Community Pavilion
- F Viewing Deck
- **G** Multi Sports Court & Playground
- H Linear Garden
- Surau