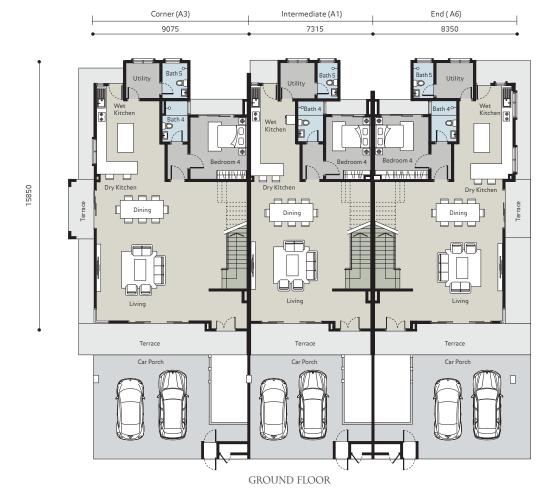

## TYPE A

4+1 Bedrooms & 5 Bathrooms
42 units

#### Built-up Area:

• 3,304 sf. | Corner • 2,557 sf. | Intermediate • 2,932 sf. | End

# TYPE A TYPICAL FLOOR PLANS

FIRST FLOOR