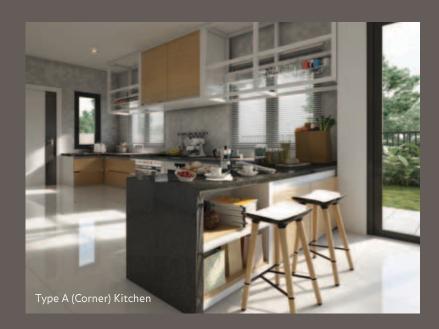

### The Gourmet's Haven

An open plan dining and kitchen flows fluidly, yet maintains enough delineation to maintain the separate function of each area.

Luxurious in size, the spaciousness adds to the drama and airy lightness, ensuring that no matter guest or resident, everyone who walks into the dining room is suitably impressed.