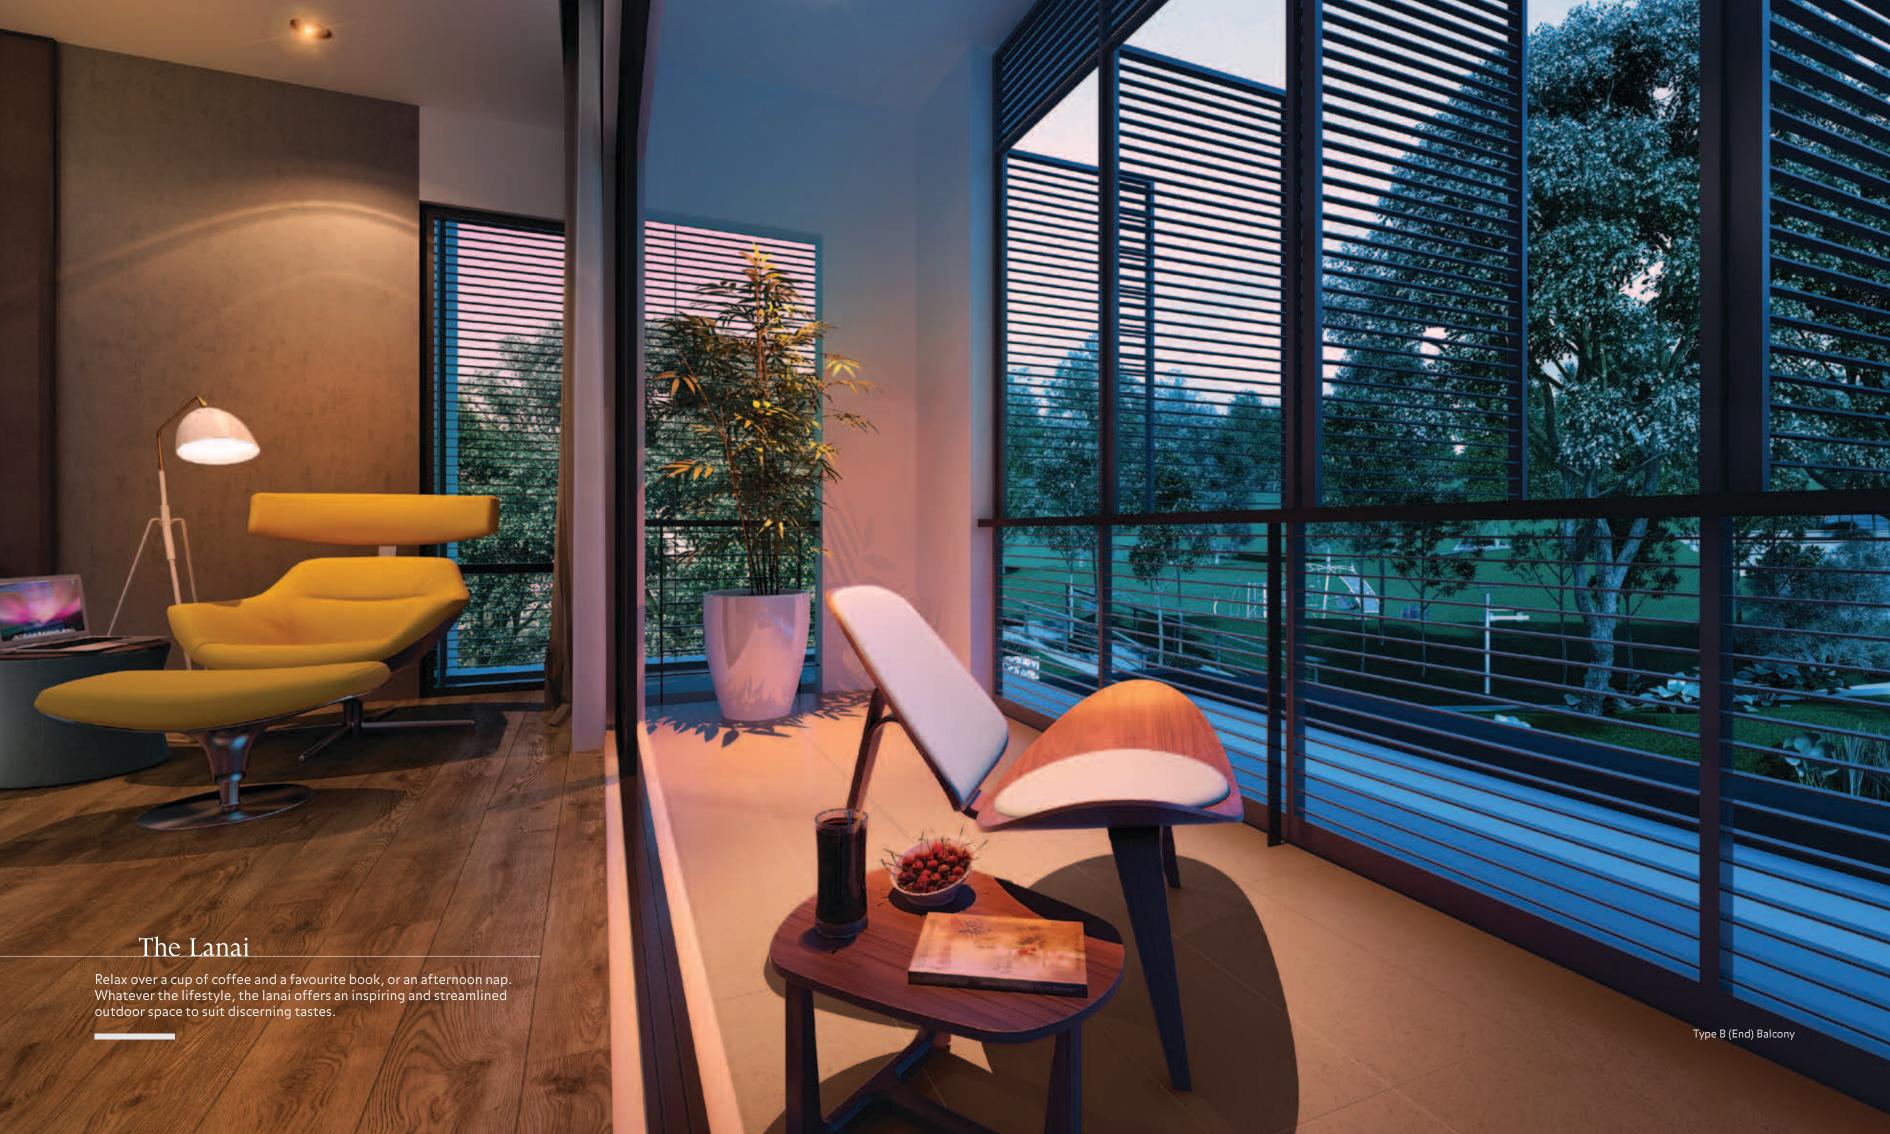

### The Personal Sanctuary

Siphonia homes boast of 4+1 bedrooms and 5 bathrooms. Substantial in size and featuring laminated timber floors on the first floor, these private retreats are flexible enough for a range of lifestyles. The master bedroom has an additional screened balcony, blurring the lines between the indoors and out, as well as a luxurious walk-in wardrobe.