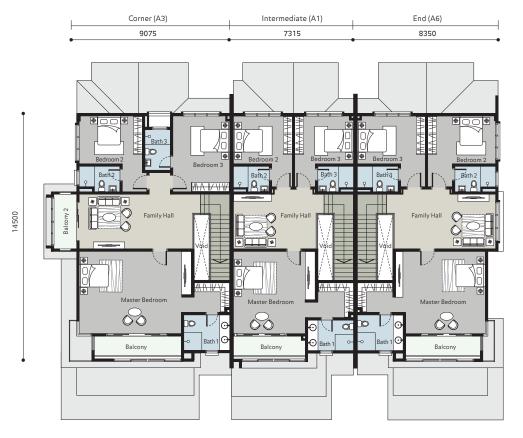

## TYPE A

4+1 Bedrooms & 5 Bathrooms
42 units

#### Built-up Area:

• 3,304 sf. | Corner • 2,557 sf. | Intermediate • 2,932 sf. | End

# TYPE A TYPICAL FLOOR PLANS

FIRST FLOOR