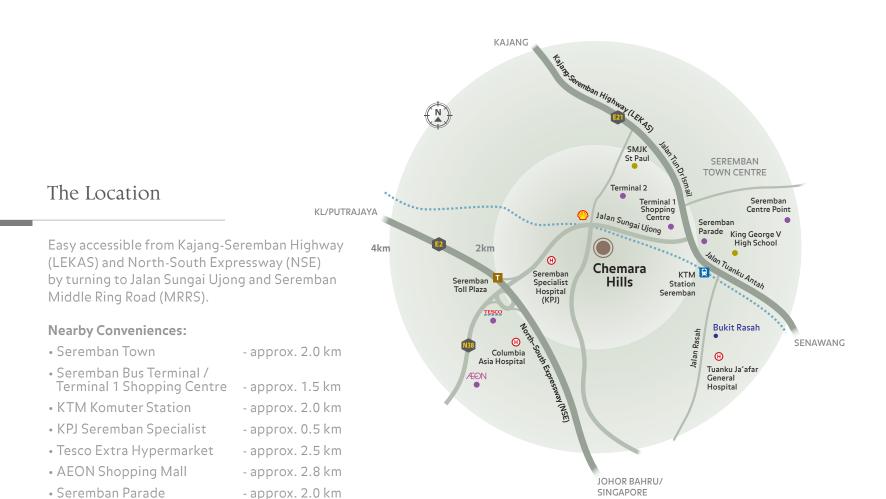

#### Chemara Hills Gallery

Persiaran Bukit Chemara, 70200 Seremban, Negeri Sembilan. Open daily: 9.30 am - 6.30 pm including public holidays Tel : 06-768 7688

GPS: 2.7176052, 101.9230791

SIPHONIA No. of units: 114 | Type: Terrace | Expected Date of Completion: December 2015 | Land: Free from Encumbrances | Tenure of Land: Freehold | Developer's License No.: 13310-1/12-2015/01062(L) | Validity: 21/12/2013 – 20/12/2015 | Advertising & Sales Permit No.: 13310-1/12-2015/01062(P) | Validity: 21/12/2013 – 20/12/2015 | Appropriate Authority which Approves the Building Plans: Majlis Perbandaran Seremban | Reference No.: MPS. KB 1-27/12 | Developed by: Sime Darby Chemara Sdn Berhad (Co. No. 218906-A), Level 10, Block G, No. 2, Jalan PJU 1A/7A, Ara Damansara, 47301 Petaling Jaya, Selangor | Selling Price: RM728,888 (min.) – RM1,446,754 (max.) | 10% Bumiputera discount (Quota applies)