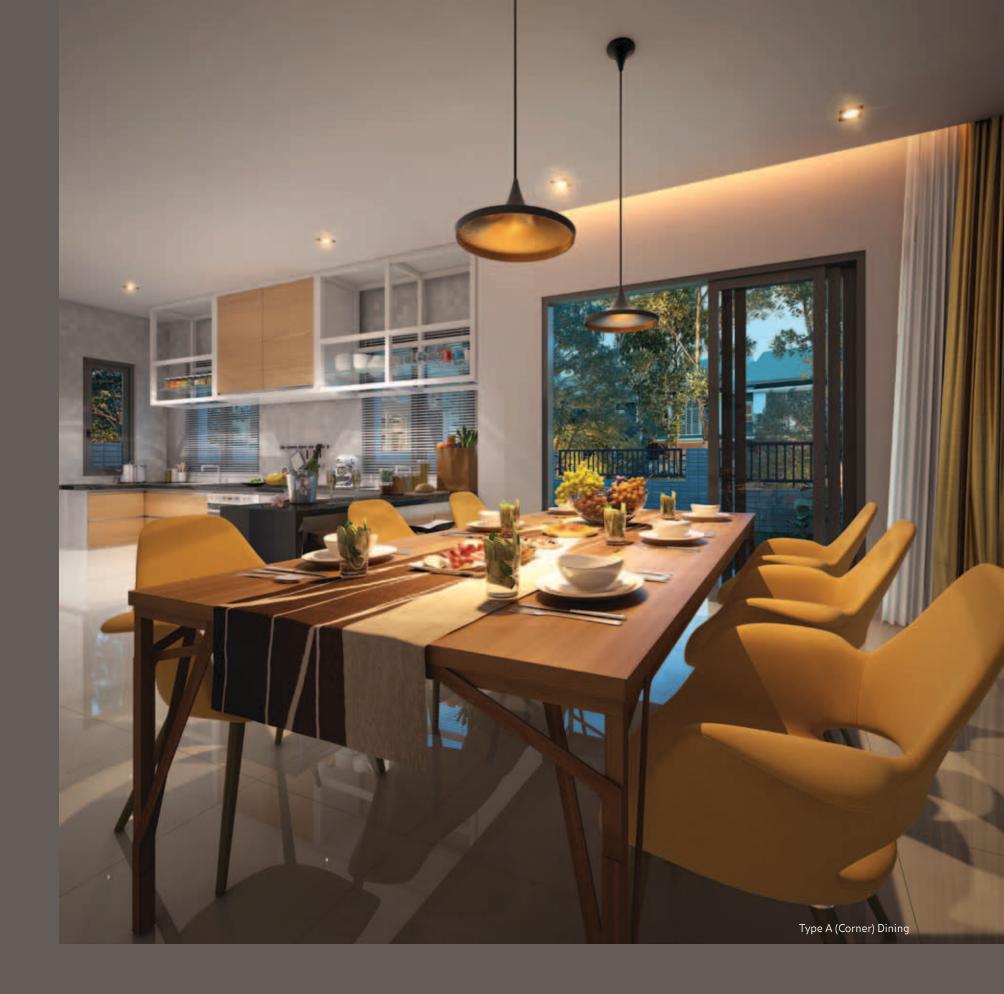

### The Gourmet's Haven

An open plan dining and kitchen flows fluidly, yet maintains enough delineation to maintain the separate function of each area.

Luxurious in size, the spaciousness adds to the drama and airy lightness, ensuring that no matter guest or resident, everyone who walks into the dining room is suitably impressed.