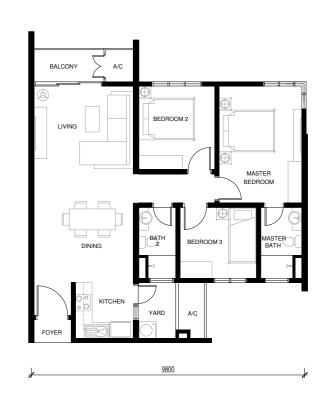

## Type A1 **907 SQ FT**

#### 3 Bedrooms 2 Bathrooms

Level 1 - 8





## Type A2 907 SQ FT

#### 3 Bedrooms | 2 Bathrooms

Level 1 - 8



## Type A3 **907 SQ FT**

#### 3 Bedrooms 2 Bathrooms

Level 1 - 8





# Type A4 907 SQ FT

#### 3 Bedrooms 2 Bathrooms

Level 1 - 8



# Type A5 (Disabled Unit ) 907 SQ FT

3 Bedrooms | 2 Bathrooms

Level G





# Type A6 (Disabled Unit 5) 907 SQ FT 3 Bedrooms | 2 Bathrooms

Level G



## Type A7 with Lanai 1,091 SQ FT 3 Bedrooms | 2 Bathrooms

Level 9





## Type A8 with Lanai 1,091 SQ FT 3 Bedrooms | 2 Bathrooms

Level 9



## Rimbun Sanctuary Apartments Storey Plan

| 1            |                      |                     |                     |                     |  |                      |                      |                     |                     |
|--------------|----------------------|---------------------|---------------------|---------------------|--|----------------------|----------------------|---------------------|---------------------|
|              | ROOF                 |