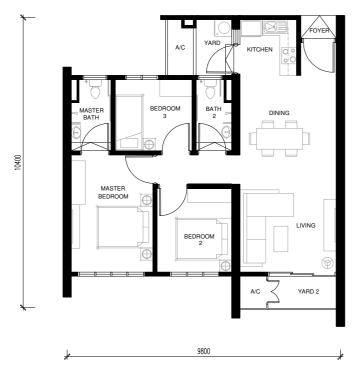

# Type A5 (Disabled Unit ) 907 SQ FT

3 Bedrooms | 2 Bathrooms

Level G

# Type A6 (Disabled Unit 5) 907 SQ FT 3 Bedrooms | 2 Bathrooms

Level G