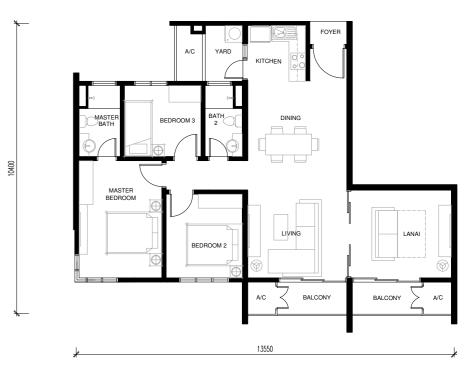

## Type A1 **907 SQ FT**

#### 3 Bedrooms 2 Bathrooms

Level 1 - 8





## Type A2 907 SQ FT

#### 3 Bedrooms | 2 Bathrooms

Level 1 - 8



## Type A3 **907 SQ FT**

#### 3 Bedrooms 2 Bathrooms

Level 1 - 8





# Type A4 907 SQ FT

#### 3 Bedrooms 2 Bathrooms

Level 1 - 8



# Type A5 (Disabled Unit ) 907 SQ FT

3 Bedrooms | 2 Bathrooms

Level G





# Type A6 (Disabled Unit 5) 907 SQ FT 3 Bedrooms | 2 Bathrooms

Level G



## Type A7 with Lanai 1,091 SQ FT 3 Bedrooms | 2 Bathrooms

Level 9





## Type A8 with Lanai 1,091 SQ FT 3 Bedrooms | 2 Bathrooms

Level 9



## Rimbun Sanctuary Apartments Storey Plan

| 1            |                      |                     |                     |                     |  |                      |                      |                     |                     |
|--------------|----------------------|---------------------|---------------------|---------------------|--|----------------------|----------------------|---------------------|---------------------|
|              | ROOF                 |                     |                     |                     |  |                      |                      |                     |                     |
| 9th Floor    | M&E                  |                     | TYPE A8<br>A-09-01  | ROOFTOP<br>GARDEN   |  | M&E                  |                      | TY