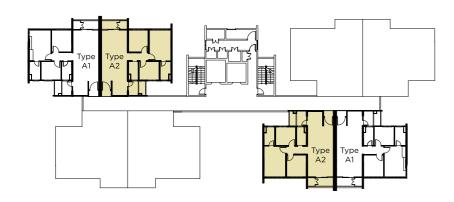

## Rimbun Sanctuary Apartments Storey Plan

| 1            |                      |                     |                     |                     |  |                      |                      |                     |                     |
|--------------|----------------------|---------------------|---------------------|---------------------|--|----------------------|----------------------|---------------------|---------------------|
|              | ROOF                 |                     |                     |                     |  |                      |                      |                     |                     |
| 9th Floor    | M&E                  |                     | TYPE A8<br>A-09-01  | ROOFTOP<br>GARDEN   |  | M&E                  |                      | TYPE A7<br>A-09-02  | ROOFTOP<br>GARDEN   |
| 8th Floor    | TYPE A2<br>A-08-03A  | TYPE A1<br>A-08-03  | TYPE A4<br>A-08-02  | TYPE A3<br>A-08-01  |  | TYPE A3<br>A-08-05   | TYPE A4<br>A-08-06   | TYPE A1<br>A-08-07  | TYPE A2<br>A-08-08  |
| 7th Floor    | TYPE A2<br>A-07-03A  | TYPE A1<br>A-07-03  | TYPE A4<br>A-07-02  | TYPE A3<br>A-07-01  |  | TYPE A3<br>A-07-05   | TYPE A4<br>A-07-06   | TYPE A1<br>A-07-07  | TYPE A2<br>A-07-08  |
| 6th Floor    | TYPE A2<br>A-06-03A  | TYPE A1<br>A-06-03  | TYPE A4<br>A-06-02  | TYPE A3<br>A-06-01  |  | TYPE A3<br>A-06-05   | TYPE A4<br>A-06-06   | TYPE A1<br>A-06-07  | TYPE A2<br>A-06-08  |
| 5th Floor    | TYPE A2<br>A-05-03A  | TYPE A1<br>A-05-03  | TYPE A4<br>A-05-02  | TYPE A3<br>A-05-01  |  | TYPE A3<br>A-05-05   | TYPE A4<br>A-05-06   | TYPE A1<br>A-05-07  | TYPE A2<br>A-05-08  |
| 4th Floor    | TYPE A2<br>A-03A-03A | TYPE A1<br>A-03A-03 | TYPE A4<br>A-03A-02 | TYPE A3<br>A-03A-01 |  | TYPE A3<br>A-03A-05  | TYPE A4<br>A-03A-06  | TYPE A1<br>A-03A-07 | TYPE A2<br>A-03A-08 |
| 3rd Floor    | TYPE A2<br>A-03-03A  | TYPE A1<br>A-03-03  | TYPE A4<br>A-03-02  | TYPE A3<br>A-03-01  |  | TYPE A3<br>A-03-05   | TYPE A4<br>A-03-06   | TYPE A1<br>A-03-07  | TYPE A2<br>A-03-08  |
| 2nd Floor    | TYPE A2<br>A-02-03A  | TYPE A1<br>A-02-03  | TYPE A4<br>A-02-02  | TYPE A3<br>A-02-01  |  | TYPE A3<br>A-02-05   | TYPE A4<br>A-02-06   | TYPE A1<br>A-02-07  | TYPE A2<br>A-02-08  |
| • — — — — -  | TYPE A2<br>A-01-03A  | TYPE A1<br>A-01-03  | TYPE A4<br>A-01-02  | TYPE A3<br>A-01-01  |  | TYPE A3<br>A-01-05   | TYPE A4<br>A-01-06   | TYPE A1<br>A-01-07  | TYPE A2<br>A-01-08  |
| Ground Floor | M&E                  | M&E                 | M&E                 | M&E                 |  | COMMON<br>FACILITIES | COMMON<br>FACILITIES | TYPE A5<br>A-G-01   | TYPE A6<br>A-G-02   |
| •            | NORTH                | FACING              | G SOUTH FACING      |                     |  | NORTH FACING         |                      | SOUTH FACING        |                     |