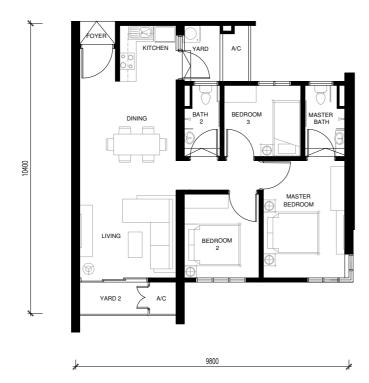

## Type A1 **907 SQ FT**

#### 3 Bedrooms 2 Bathrooms

Level 1 - 8





## Type A2 907 SQ FT

#### 3 Bedrooms | 2 Bathrooms

Level 1 - 8



## Type A3 **907 SQ FT**

#### 3 Bedrooms 2 Bathrooms

Level 1 - 8





# Type A4 907 SQ FT

#### 3 Bedrooms 2 Bathrooms

Level 1 - 8



# Type A5 (Disabled Unit ) 907 SQ FT

3 Bedrooms | 2 Bathrooms

Level G





# Type A6 (Disabled Unit 5) 907 SQ FT 3 Bedrooms | 2 Bathrooms

Level G



## Type A7 with Lanai 1,091 SQ FT 3 Bedrooms | 2 Bathrooms

Level 9





## Type A8 with Lanai 1,091 SQ FT 3 Bedrooms | 2 Bathrooms

Level 9



## Rimbun Sanctuary Apartments Storey Plan

| 1            |                      |                     |                     |                     |  |                      |                      |                     |                     |
|--------------|----------------------|---------------------|---------------------|---------------------|--|----------------------|----------------------|---------------------|---------------------|
|              | ROOF                 |                     |                     |                     |  |                      |