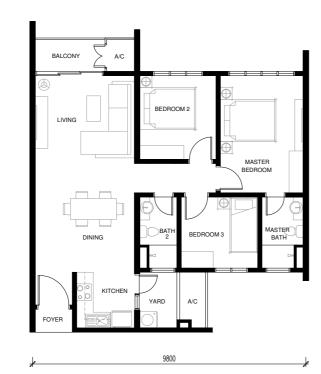

## Type A1 **907 SQ FT**

#### 3 Bedrooms 2 Bathrooms

Level 1 - 8





## Type A2 907 SQ FT

#### 3 Bedrooms | 2 Bathrooms

Level 1 - 8



## Type A3 **907 SQ FT**

#### 3 Bedrooms 2 Bathrooms

Level 1 - 8





# Type A4 907 SQ FT

#### 3 Bedrooms 2 Bathrooms

Level 1 - 8



# Type A5 (Disabled Unit ) 907 SQ FT

3 Bedrooms | 2 Bathrooms

Level G





# Type A6 (Disabled Unit 5) 907 SQ FT 3 Bedrooms | 2 Bathrooms

Level G



## Type A7 with Lanai 1,091 SQ FT 3 Bedrooms | 2 Bathrooms

Level 9





## Type A8 with Lanai 1,091 SQ FT 3 Bedrooms | 2 Bathrooms

Level 9



## Rimbun Sanctuary Apartments Storey Plan

| 1            |                      |                     |                     |                     |  |                      |                      |                     |                     |
|--------------|----------------------|---------------------|---------------------|---------------------|--|--------------