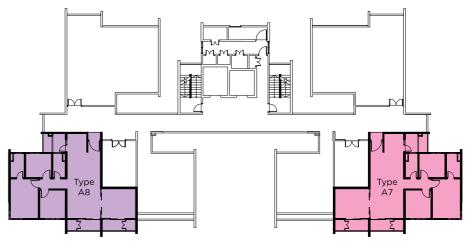

## Type A7 with Lanai 1,091 SQ FT 3 Bedrooms | 2 Bathrooms

Level 9

## Type A8 with Lanai 1,091 SQ FT 3 Bedrooms | 2 Bathrooms

Level 9

## Rimbun Sanctuary Apartments Storey Plan

| 1            |                      |                     |                     |                     |  |                      |                      |                     |                     |
|--------------|----------------------|---------------------|---------------------|---------------------|--|----------------------|----------------------|---------------------|---------------------|
|              | ROOF                 |                     |                     |                     |  |                      |                      |                     |                     |
| 9th Floor    | M&E                  |                     | TYPE A8<br>A-09-01  | ROOFTOP<br>GARDEN   |  | M&E                  |                      | TYPE A7<br>A-09-02  | ROOFTOP<br>GARDEN   |
| 8th Floor    | TYPE A2<br>A-08-03A  | TYPE A1<br>A-08-03  | TYPE A4<br>A-08-02  | TYPE A3<br>A-08-01  |  | TYPE A3<br>A-08-05   | TYPE A4<br>A-08-06   | TYPE A1<br>A-08-07  | TYPE A2<br>A-08-08  |
| 7th Floor    | TYPE A2<br>A-07-03A  | TYPE A1<br>A-07-03  | TYPE A4<br>A-07-02  | TYPE A3<br>A-07-01  |  | TYPE A3<br>A-07-05   | TYPE A4<br>A-07-06   | TYPE A1<br>A-07-07  | TYPE A2<br>A-07-08  |
| 6th Floor    | TYPE A2<br>A-06-03A  | TYPE A1<br>A-06-03  | TYPE A4<br>A-06-02  | TYPE A3<br>A-06-01  |  | TYPE A3<br>A-06-05   | TYPE A4<br>A-06-06   | TYPE A1<br>A-06-07  | TYPE A2<br>A-06-08  |
| 5th Floor    | TYPE A2<br>A-05-03A  | TYPE A1<br>A-05-03  | TYPE A4<br>A-05-02  | TYPE A3<br>A-05-01  |  | TYPE A3<br>A-05-05   | TYPE A4<br>A-05-06   | TYPE A1<br>A-05-07  | TYPE A2<br>A-05-08  |
| 4th Floor    | TYPE A2<br>A-03A-03A | TYPE A1<br>A-03A-03 | TYPE A4<br>A-03A-02 | TYPE A3<br>A-03A-01 |  | TYPE A3<br>A-03A-05  | TYPE A4<br>A-03A-06  | TYPE A1<br>A-03A-07 | TYPE A2<br>A-03A-08 |
| 3rd Floor    | TYPE A2<br>A-03-03A  | TYPE A1<br>A-03-03  | TYPE A4<br>A-03-02  | TYPE A3<br>A-03-01  |  | TYPE A3<br>A-03-05   | TYPE A4<br>A-03-06   | TYPE A1<br>A-03-07  | TYPE A2<br>A-03-08  |
| 2nd Floor    | TYPE A2<br>A-02-03A  | TYPE A1<br>A-02-03  | TYPE A4<br>A-02-02  | TYPE A3<br>A-02-01  |  | TYPE A3<br>A-02-05   | TYPE A4<br>A-02-06   | TYPE A1<br>A-02-07  | TYPE A2<br>A-02-08  |
| • — — — — -  | TYPE A2<br>A-01-03A  | TYPE A1<br>A-01-03  | TYPE A4<br>A-01-02  | TYPE A3<br>A-01-01  |  | TYPE A3<br>A-01-05   | TYPE A4<br>A-01-06   | TYPE A1<br>A-01-07  | TYPE A2<br>A-01-08  |
| Ground Floor | M&E                  | M&E                 | M&E                 | M&E                 |  | COMMON<br>FACILITIES | COMMON<br>FACILITIES | TYPE A5<br>A-G-01   | TYPE A6<br>A-G-02   |
| •            | NORTH                | FACING              | G SOUTH FACING      |                     |  | NORTH FACING         |                      | SOUTH FACING        |                     |