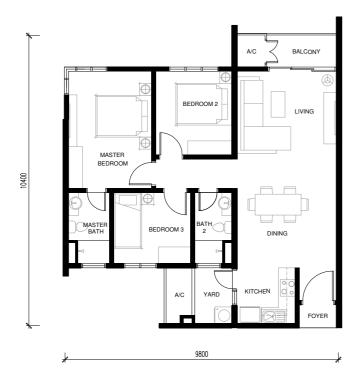

## Type A1 **907 SQ FT**

#### 3 Bedrooms 2 Bathrooms

Level 1 - 8





## Type A2 907 SQ FT

#### 3 Bedrooms | 2 Bathrooms

Level 1 - 8



## Type A3 **907 SQ FT**

#### 3 Bedrooms 2 Bathrooms

Level 1 - 8





# Type A4 907 SQ FT

#### 3 Bedrooms 2 Bathrooms

Level 1 - 8



# Type A5 (Disabled Unit ) 907 SQ FT

3 Bedrooms | 2 Bathrooms

Level G





# Type A6 (Disabled Unit 5) 907 SQ FT 3 Bedrooms | 2 Bathrooms

Level G



## Type A7 with Lanai 1,091 SQ FT 3 Bedrooms | 2 Bathrooms

Level 9





## Type A8 with Lanai 1,091 SQ FT 3 Bedrooms | 2 Bathrooms

Level 9



## Rimbun Sanctuary Apartments Storey Plan

| 1            |                      |                     |                     |                     |  |                      |                      |                     |                     |
|--------------|----------------------|-------------