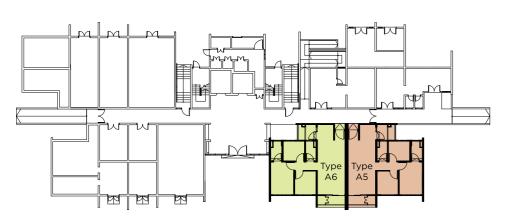

# Type A5 (Disabled Unit ) 907 SQ FT

3 Bedrooms | 2 Bathrooms

Level G

# Type A6 (Disabled Unit 5) 907 SQ FT 3 Bedrooms | 2 Bathrooms

Level G

## Rimbun Sanctuary Apartments Storey Plan

| 1            |                      |                     |                     |                     |  |                      |                      |                     |                     |
|--------------|----------------------|---------------------|---------------------|---------------------|--|----------------------|----------------------|---------------------|---------------------|
|              | ROOF                 |                     |                     |                     |  |                      |                      |                     |                     |
| 9th Floor    | M&E                  |                     | TYPE A8<br>A-09-01  | ROOFTOP<br>GARDEN   |  | M&E                  |                      | TYPE A7<br>A-09-02  | ROOFTOP<br>GARDEN   |
| 8th Floor    | TYPE A2<br>A-08-03A  | TYPE A1<br>A-08-03  | TYPE A4<br>A-08-02  | TYPE A3<br>A-08-01  |  | TYPE A3<br>A-08-05   | TYPE A4<br>A-08-06   | TYPE A1<br>A-08-07  | TYPE A2<br>A-08-08  |
| 7th Floor    | TYPE A2<br>A-07-03A  | TYPE A1<br>A-07-03  | TYPE A4<br>A-07-02  | TYPE A3<br>A-07-01  |  | TYPE A3<br>A-07-05   | TYPE A4<br>A-07-06   | TYPE A1<br>A-07-07  | TYPE A2<br>A-07-08  |
| 6th Floor    | TYPE A2<br>A-06-03A  | TYPE A1<br>A-06-03  | TYPE A4<br>A-06-02  | TYPE A3<br>A-06-01  |  | TYPE A3<br>A-06-05   | TYPE A4<br>A-06-06   | TYPE A1<br>A-06-07  | TYPE A2<br>A-06-08  |
| 5th Floor    | TYPE A2<br>A-05-03A  | TYPE A1<br>A-05-03  | TYPE A4<br>A-05-02  | TYPE A3<br>A-05-01  |  | TYPE A3<br>A-05-05   | TYPE A4<br>A-05-06   | TYPE A1<br>A-05-07  | TYPE A2<br>A-05-08  |
| 4th Floor    | TYPE A2<br>A-03A-03A | TYPE A1<br>A-03A-03 | TYPE A4<br>A-03A-02 | TYPE A3<br>A-03A-01 |  | TYPE A3<br>A-03A-05  | TYPE A4<br>A-03A-06  | TYPE A1<br>A-03A-07 | TYPE A2<br>A-03A-08 |
| 3rd Floor    | TYPE A2<br>A-03-03A  | TYPE A1<br>A-03-03  | TYPE A4<br>A-03-02  | TYPE A3<br>A-03-01  |  | TYPE A3<br>A-03-05   | TYPE A4<br>A-03-06   | TYPE A1<br>A-03-07  | TYPE A2<br>A-03-08  |
| 2nd Floor    | TYPE A2<br>A-02-03A  | TYPE A1<br>A-02-03  | TYPE A4<br>A-02-02  | TYPE A3<br>A-02-01  |  | TYPE A3<br>A-02-05   | TYPE A4<br>A-02-06   | TYPE A1<br>A-02-07  | TYPE A2<br>A-02-08  |
| • — — — — -  | TYPE A2<br>A-01-03A  | TYPE A1<br>A-01-03  | TYPE A4<br>A-01-02  | TYPE A3<br>A-01-01  |  | TYPE A3<br>A-01-05   | TYPE A4<br>A-01-06   | TYPE A1<br>A-01-07  | TYPE A2<br>A-01-08  |
| Ground Floor | M&E                  | M&E                 | M&E                 | M&E                 |  | COMMON<br>FACILITIES | COMMON<br>FACILITIES | TYPE A5<br>A-G-01   | TYPE A6<br>A-G-02   |
| •            | NORTH                | FACING              | G SOUTH FACING      |                     |  | NORTH FACING         |                      | SOUTH FACING        |                     |