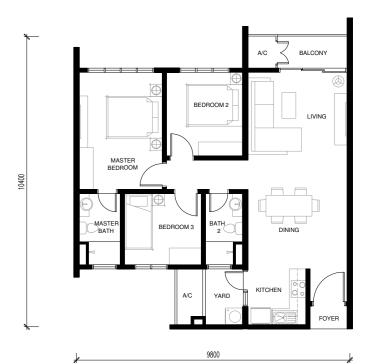

## Type A1 **907 SQ FT**

#### 3 Bedrooms 2 Bathrooms

Level 1 - 8





## Type A2 907 SQ FT

#### 3 Bedrooms | 2 Bathrooms

Level 1 - 8



## Type A3 **907 SQ FT**

#### 3 Bedrooms 2 Bathrooms

Level 1 - 8





# Type A4 907 SQ FT

#### 3 Bedrooms 2 Bathrooms

Level 1 - 8



# Type A5 (Disabled Unit ) 907 SQ FT

3 Bedrooms | 2 Bathrooms

Level G





# Type A6 (Disabled Unit 5) 907 SQ FT 3 Bedrooms | 2 Bathrooms

Level G



## Type A7 with Lanai 1,091 SQ FT 3 Bedrooms | 2 Bathrooms

Level 9





## Type A8 with Lanai 1,091 SQ FT 3 Bedrooms | 2 Bathrooms

Level 9



## Rimbun Sanctuary Apartments Storey Plan

| 1            |                      |                     |                     |                     |  |                      |                      |                     |                     |
|--------------|----------------------|---------------------|---------------------|---------------------|--|----------------------|----------------------|---------------------|----------------