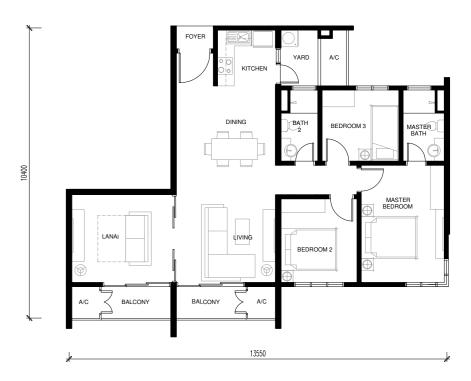

## Type A7 with Lanai 1,091 SQ FT 3 Bedrooms | 2 Bathrooms

Level 9

## Type A8 with Lanai 1,091 SQ FT 3 Bedrooms | 2 Bathrooms

Level 9