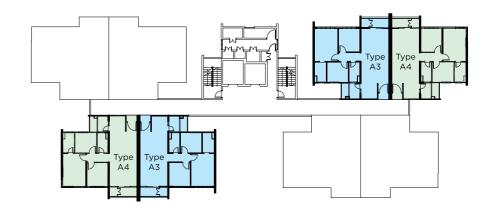

## Rimbun Sanctuary Apartments Storey Plan

| 1            |                      |                     |                     |                     |  |                      |                      |                     |                     |
|--------------|----------------------|---------------------|---------------------|---------------------|--|----------------------|----------------------|---------------------|---------------------|
|              | ROOF                 |                     |                     |                     |  |                      |                      |                     |                     |
| 9th Floor    | M&E                  |                     | TYPE A8<br>A-09-01  | ROOFTOP<br>GARDEN   |  | M&E                  |                      | TYPE A7<br>A-09-02  | ROOFTOP<br>GARDEN   |
| 8th Floor    | TYPE A2<br>A-08-03A  | TYPE A1<br>A-08-03  | TYPE A4<br>A-08-02  | TYPE A3<br>A-08-01  |  | TYPE A3<br>A-08-05   | TYPE A4<br>A-08-06   | TYPE A1<br>A-08-07  | TYPE A2<br>A-08-08  |
| 7th Floor    | TYPE A2<br>A-07-03A  | TYPE A1<br>A-07-03  | TYPE A4<br>A-07-02  | TYPE A3<br>A-07-01  |  | TYPE A3<br>A-07-05   | TYPE A4<br>A-07-06   | TYPE A1<br>A-07-07  | TYPE A2<br>A-07-08  |
| 6th Floor    | TYPE A2<br>A-06-03A  | TYPE A1<br>A-06-03  | TYPE A4<br>A-06-02  | TYPE A3<br>A-06-01  |  | TYPE A3<br>A-06-05   | TYPE A4<br>A-06-06   | TYPE A1<br>A-06-07  | TYPE A2<br>A-06-08  |
| 5th Floor    | TYPE A2<br>A-05-03A  | TYPE A1<br>A-05-03  | TYPE A4<br>A-05-02  | TYPE A3<br>A-05-01  |  | TYPE A3<br>A-05-05   | TYPE A4<br>A-05-06   | TYPE A1<br>A-05-07  | TYPE A2<br>A-05-08  |
| 4th Floor    | TYPE A2<br>A-03A-03A | TYPE A1<br>A-03A-03 | TYPE A4<br>A-03A-02 | TYPE A3<br>A-03A-01 |  | TYPE A3<br>A-03A-05  | TYPE A4<br>A-03A-06  | TYPE A1<br>A-03A-07 | TYPE A2<br>A-03A-08 |
| 3rd Floor    | TYPE A2<br>A-03-03A  | TYPE A1<br>A-03-03  | TYPE A4<br>A-03-02  | TYPE A3<br>A-03-01  |  | TYPE A3<br>A-03-05   | TYPE A4<br>A-03-06   | TYPE A1<br>A-03-07  | TYPE A2<br>A-03-08  |
| 2nd Floor    | TYPE A2<br>A-02-03A  | TYPE A1<br>A-02-03  | TYPE A4<br>A-02-02  | TYPE A3<br>A-02-01  |  | TYPE A3<br>A-02-05   | TYPE A4<br>A-02-06   | TYPE A1<br>A-02-07  | TYPE A2<br>A-02-08  |
| • — — — — -  | TYPE A2<br>A-01-03A  | TYPE A1<br>A-01-03  | TYPE A4<br>A-01-02  | TYPE A3<br>A-01-01  |  | TYPE A3<br>A-01-05   | TYPE A4<br>A-01-06   | TYPE A1<br>A-01-07  | TYPE A2<br>A-01-08  |
| Ground Floor | M&E                  | M&E                 | M&E                 | M&E                 |  | COMMON<br>FACILITIES | COMMON<br>FACILITIES | TYPE A5<br>A-G-01   | TYPE A6<br>A-G-02   |
| •            | NORTH                | FACING              | G SOUTH FACING      |                     |  | NORTH FACING         |                      | SOUTH FACING        |                     |