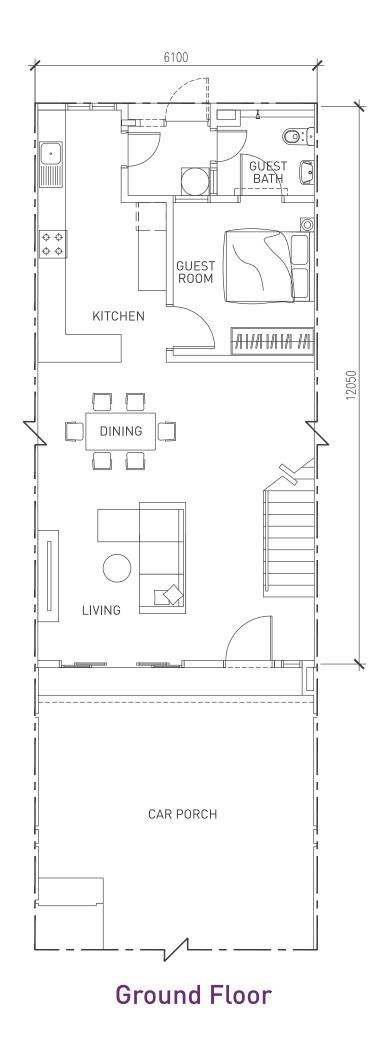

### **Floor Plans**

#### **Intermediate Unit**

Type A-A 20' x 60' | 1,763 sq ft 4 Bedrooms 3 Bathrooms