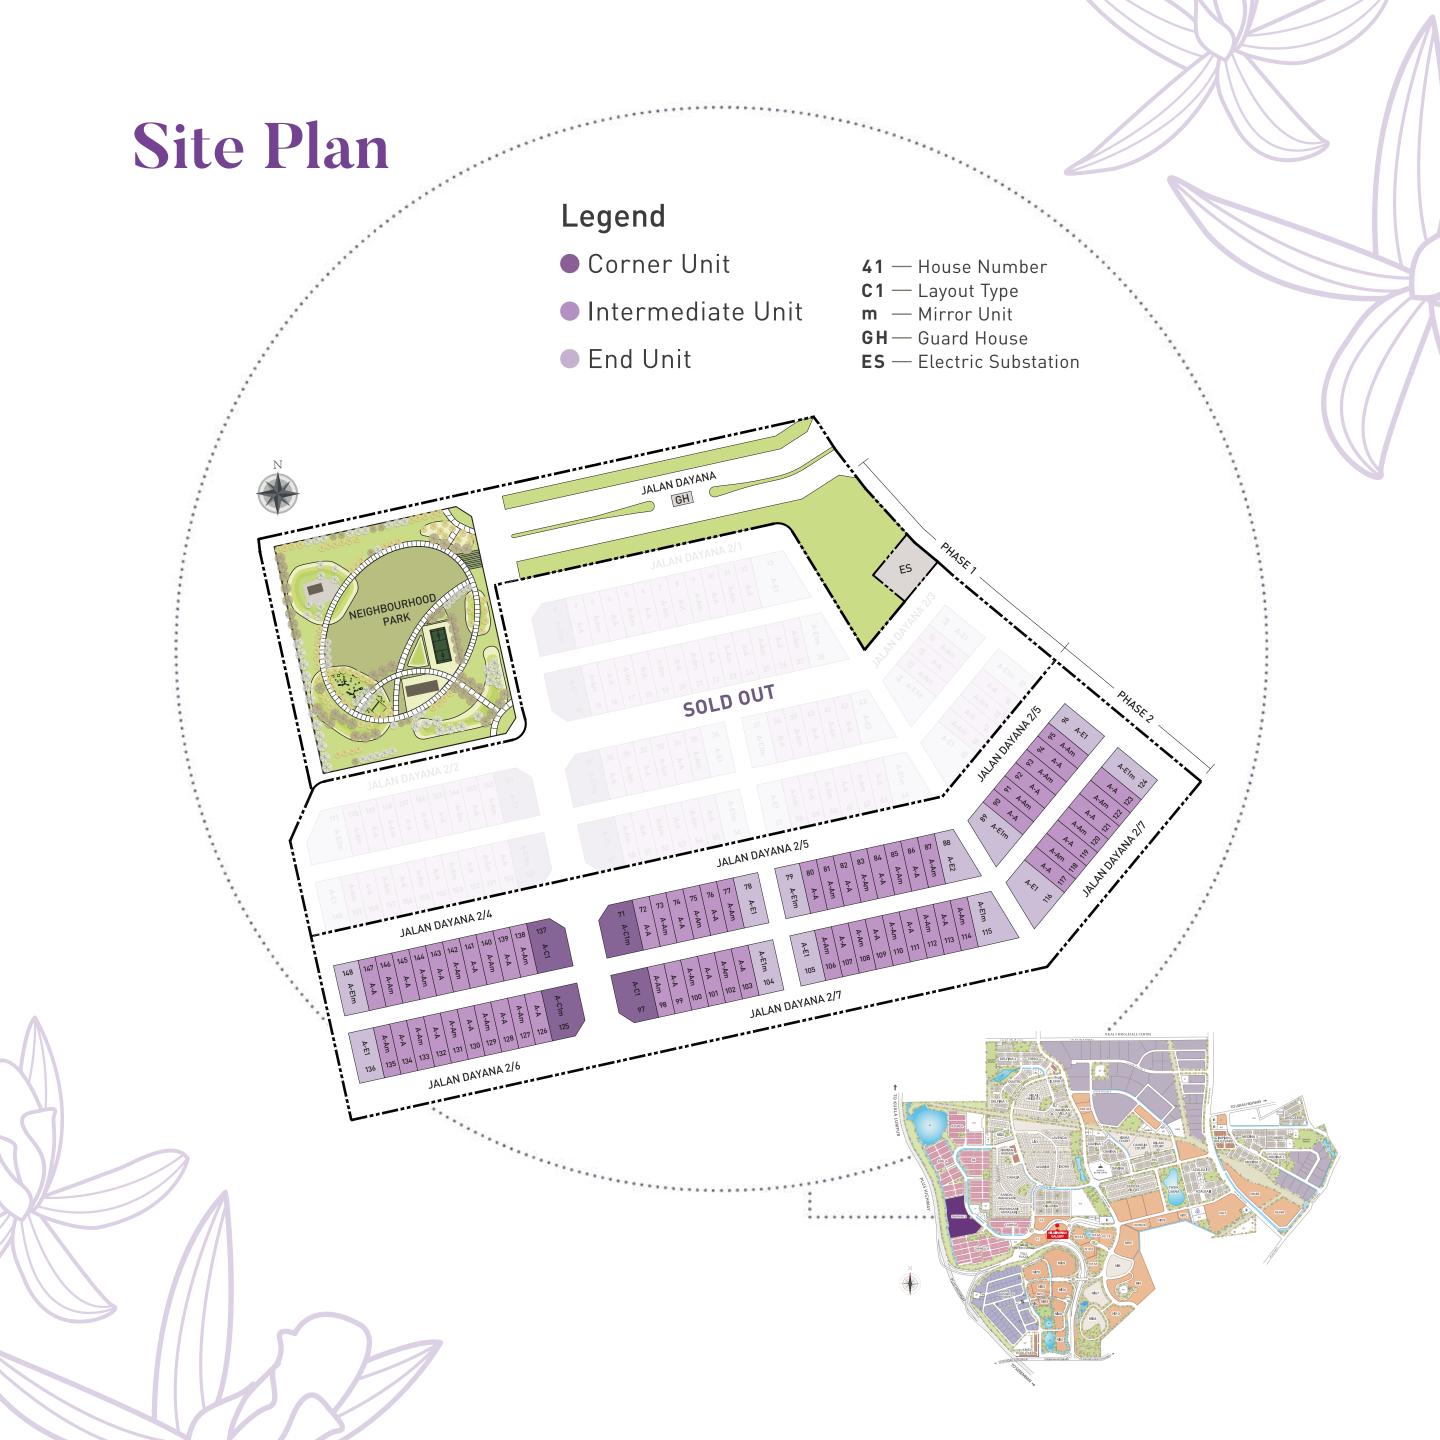

n open plan concept allowing you to fully utilise the space. Work-from-home with ease from the dining area as you oversee the children's online classes or play time in the living room.

With four bedrooms, customise each one based on your loved ones' needs — from a home office, to a hobby room, children's room or baby nursery! This home is perfect for a growing family.

#### **Abundant Green Spaces to Enjoy**

Run, play and share treasured moments with your loved ones in Dayana 2's very own 1.7-acre neighbourhood park. Relax and take in the surroundings as you share meaningful conversations with friends and neighbours in the comfort of the iconic shelter.

: Jogging & cycling tracks

: Iconic shelter

: Kid's play area Sports & recreational lawn

Picnic shelter Badminton & takraw court





#### Master Plan



### **Floor Plans**

#### **Intermediate Unit**

Type A-A 20' x 60' | 1,763 sq ft 4 Bedrooms 3 Bathrooms





#### **Floor Plans**

#### **Corner Unit / End Unit**

Type A-C1 / Type A-E1 20' x 60' | 1,864 sq ft 4 Bedrooms 3 Bathrooms



## Specification

|                                                  | : Reinforced Concrete