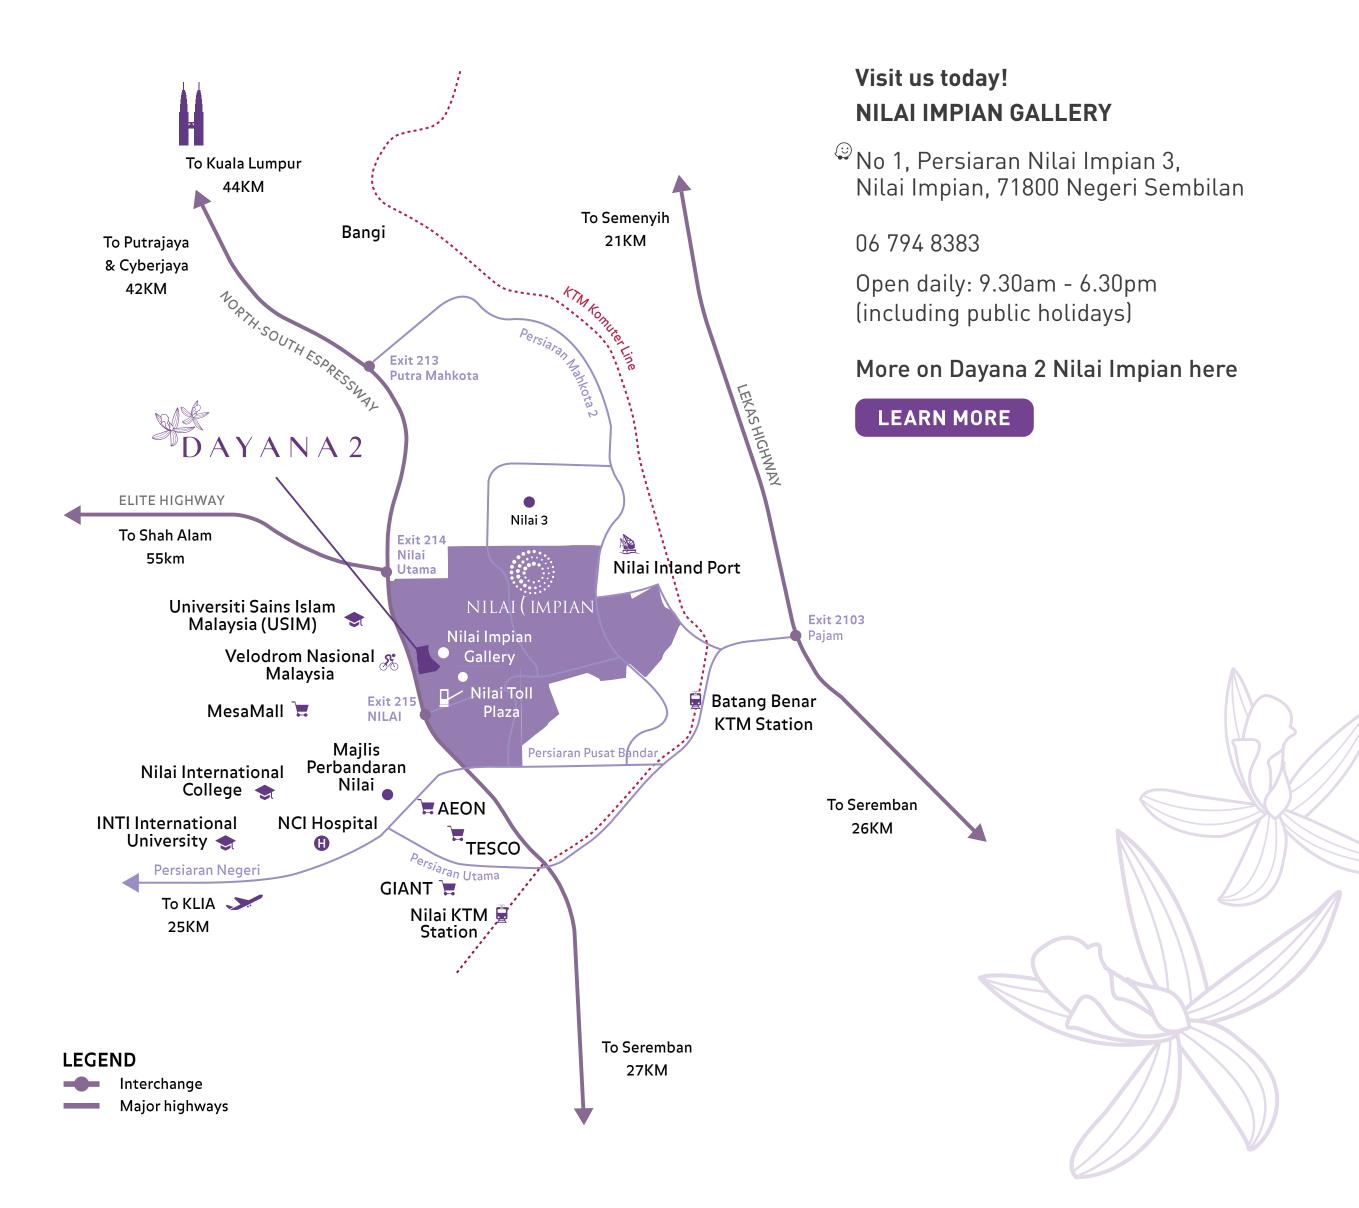

### **Location Map**

Sime Darby Property is a leading property developer with a strong success rate of developing sustainable communities for over 47 years. With 24 active townships/ developments, Sime Darby Property has a wide reach that encompasses assets and operations across the globe. It marks its presence in the UK as part of a Malaysian consortium to develop the iconic Battersea Power Station Project in central London.