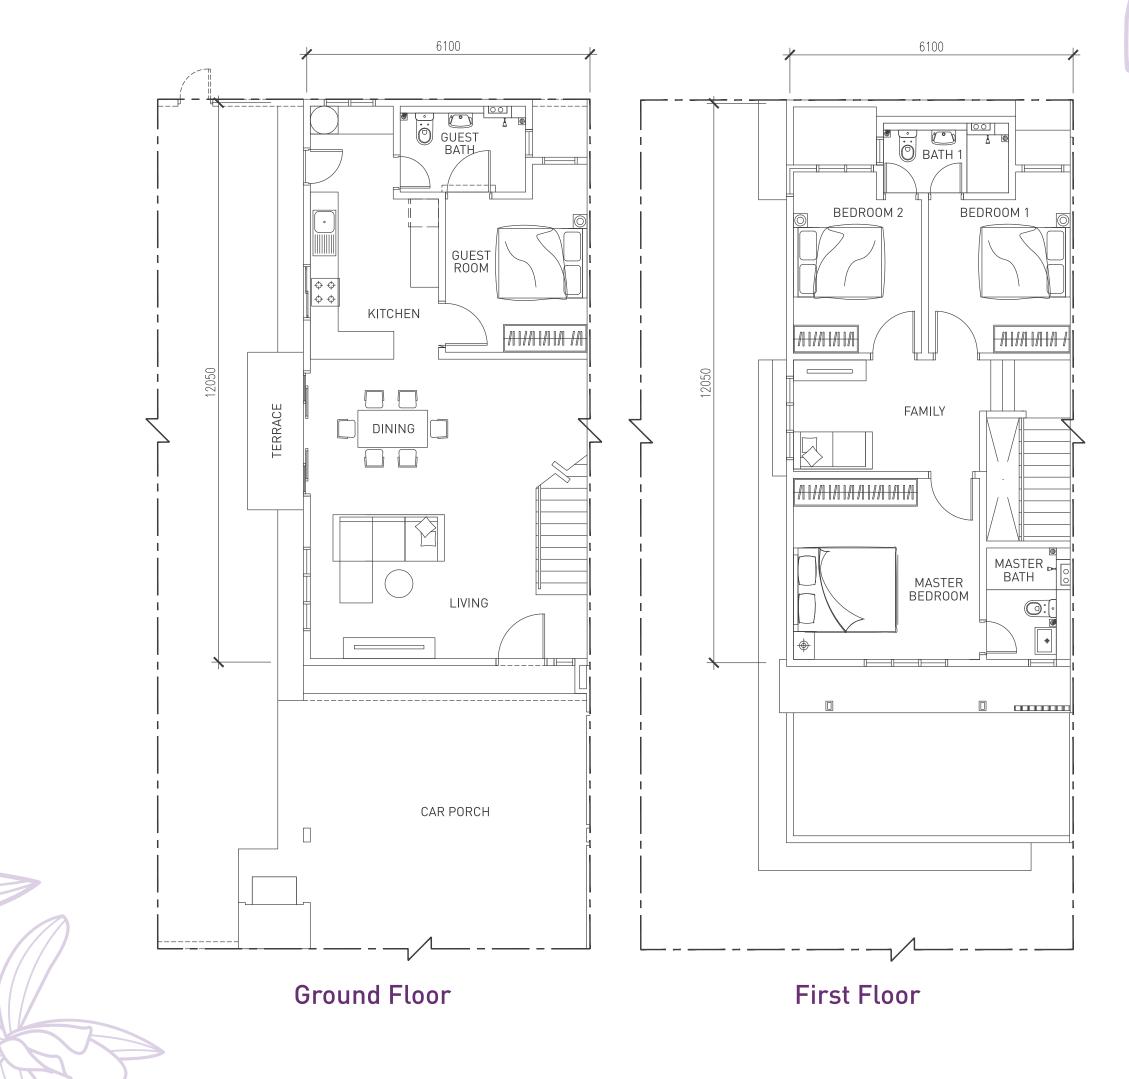

### **Floor Plans**

#### **Intermediate Unit**

Type A-A 20' x 60' | 1,763 sq ft 4 Bedrooms 3 Bathrooms

#### **Floor Plans**

#### **Corner Unit / End Unit**

Type A-C1 / Type A-E1 20' x 60' | 1,864 sq ft 4 Bedrooms 3 Bathrooms