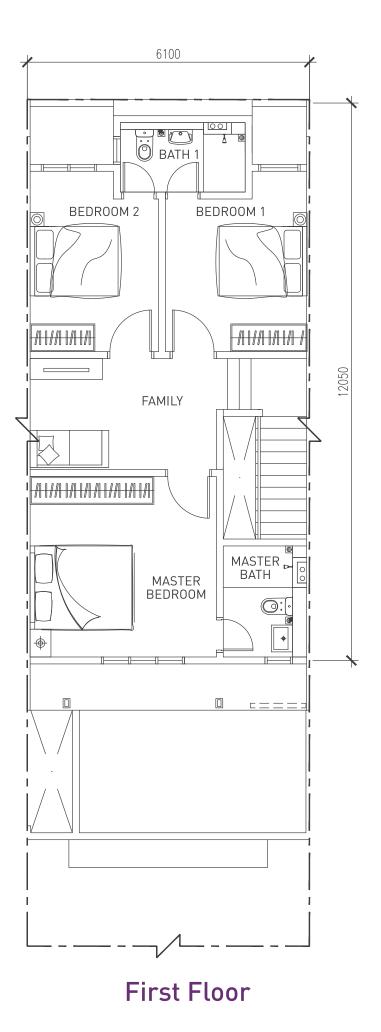

#### **Floor Plans**

#### **Corner Unit / End Unit**

Type A-C1 / Type A-E1 20' x 60' | 1,864 sq ft 4 Bedrooms 3 Bathrooms