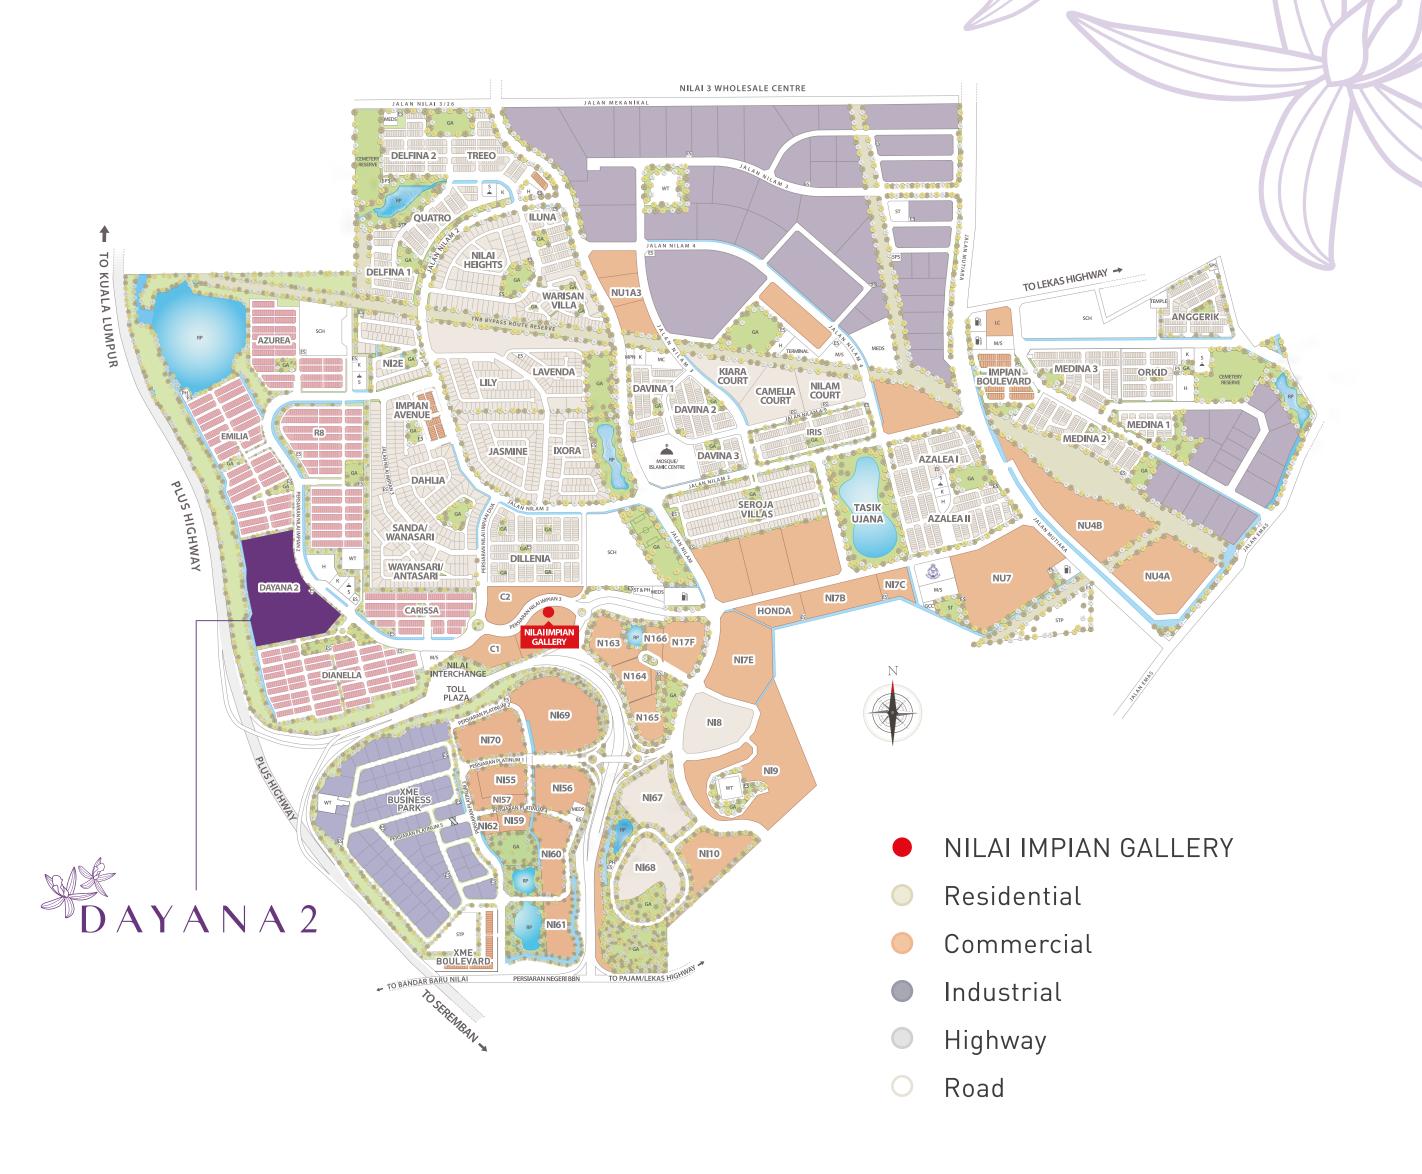

### **Location Map**

Sime Darby Property is a leading property developer with a strong success rate of developing sustainable communities for over 47 years. With 24 active townships/ developments, Sime Darby Property has a wide reach that encompasses assets and operations across the globe. It marks its presence in the UK as part of a Malaysian consortium to develop the iconic Battersea Power Station Project in central London.